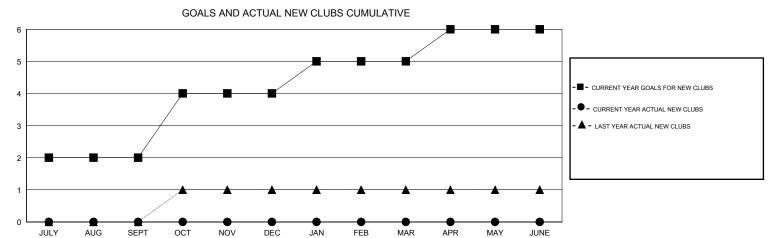

## MONTHLY MEMBERSHIP PROGRESS REPORT

## District 411 C

GMT: **LOCATION TANZANIA GMT CA** 







| DROPPED CLUBS: 1  DROPPED MEMBERS |         | 14 CLUBS OF 24 ADDED 1 OR MORE<br>NEW MEMBERS | GENDER DISTRIBI<br>MALE<br>FEMALE | UTION<br>393 (65.83%)<br>204 (34.17%) |     |
|-----------------------------------|---------|-----------------------------------------------|-----------------------------------|---------------------------------------|-----|
| DECEASED                          | 1       | CLICK HERE FOR CUMULATIVE                     | TOTAL FAMILY UNIT MEMBERS         |                                       | 129 |
| CLUB CANCELLED OTHER              | 0<br>27 | MEMBERSHIP DATA                               | FAMILY MEMBERS PAYING HALF DUES   |                                       | 74  |
| TOTAL                             | 28      |