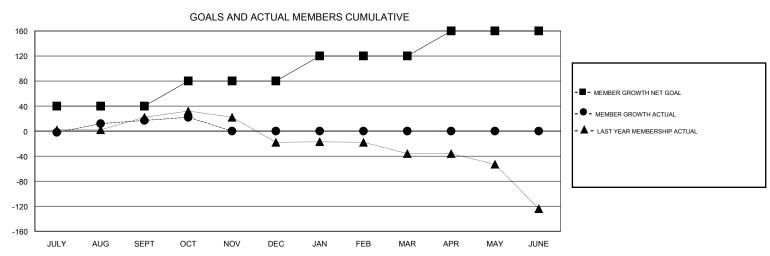

## MONTHLY MEMBERSHIP PROGRESS REPORT

## District 411 C

GMT: **LOCATION TANZANIA GMT CA** 







| DROPPED CLUBS: 1  DROPPED MEMBERS |         | 14 CLUBS OF 24 ADDED 1 OR MORE<br>NEW MEMBERS | GENDER DISTRIBI<br>MALE<br>FEMALE | UTION<br>393 (65.83%)<br>204 (34.17%) |     |
|-----------------------------------|---------|-----------------------------------------------|-----------------------------------|---------------------------------------|-----|
| DECEASED                          | 1       | CLICK HERE FOR CUMULATIVE                     | TOTAL FAMILY UNIT MEMBERS         |                                       | 129 |
| CLUB CANCELLED OTHER              | 0<br>27 | MEMBERSHIP DATA                               | FAMILY MEMBERS PAYING HALF DUES   |                                       | 74  |
| TOTAL                             | 28      |