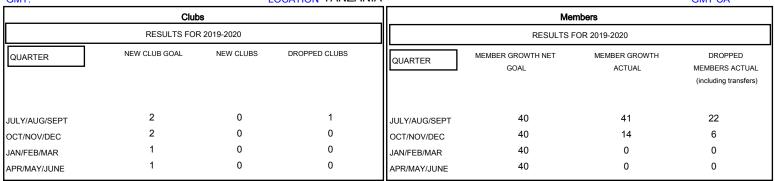

## MONTHLY MEMBERSHIP PROGRESS REPORT

## District 411 C

GMT: **LOCATION TANZANIA GMT CA** 







| DROPPED CLUBS: 1  DROPPED MEMBERS |         | 14 CLUBS OF 24 ADDED 1 OR MORE<br>NEW MEMBERS | GENDER DISTRIBI<br>MALE<br>FEMALE | UTION<br>393 (65.83%)<br>204 (34.17%) |     |
|-----------------------------------|---------|-----------------------------------------------|-----------------------------------|---------------------------------------|-----|
| DECEASED                          | 1       | CLICK HERE FOR CUMULATIVE                     | TOTAL FAMILY UNIT MEMBERS         |                                       | 129 |
| CLUB CANCELLED OTHER              | 0<br>27 | MEMBERSHIP DATA                               | FAMILY MEMBERS PAYING HALF DUES   |                                       | 74  |
| TOTAL                             | 28      |